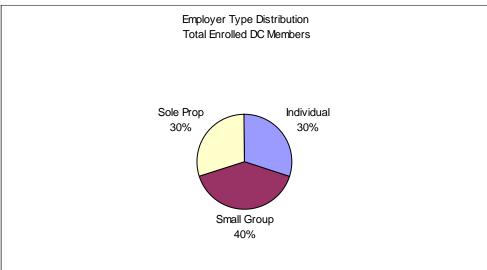

## Dirigo Health Monthly Numbers February 2006 Reported by Dirigo Health Agency 03/01/2006

| Total Members Served, DC + Parents | 15643 |
|------------------------------------|-------|
| New DC Members                     | 567   |
| New Parents                        | 382   |
| Total Enrolled DC Members          | 9088  |
| Total Enrolled Parents             | 4749  |