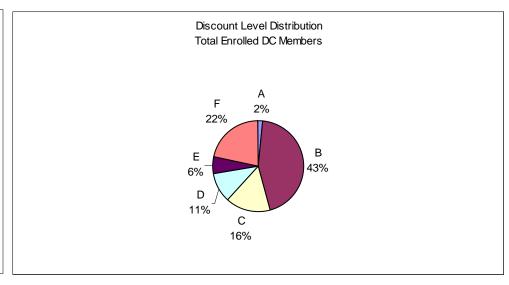

## Dirigo Health Monthly Numbers February 2006 Reported by Dirigo Health Agency 03/01/2006

| Total Members Served, DC + Parents | 15643 |
|------------------------------------|-------|
| New DC Members                     | 567   |
| New Parents                        | 382   |
| Total Enrolled DC Members          | 9088  |
| Total Enrolled Parents             | 4749  |