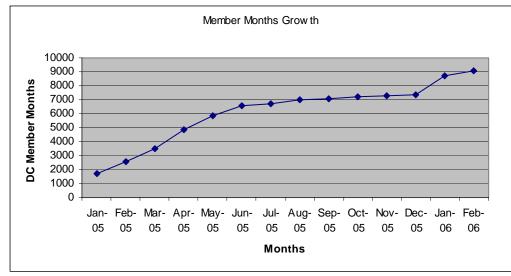

## Dirigo Health Monthly Numbers February 2006 Reported by Dirigo Health Agency 03/01/2006

| Total Members Served, DC + Parents | 15643 |
|------------------------------------|-------|
| New DC Members                     | 567   |
| New Parents                        | 382   |
| Total Enrolled DC Members          | 9088  |
| Total Enrolled Parents             | 4749  |