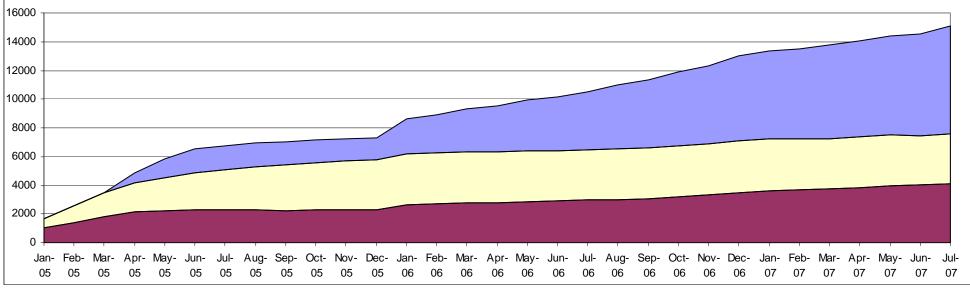

## Notes:

- 1. Total Members Served refers to the total number of members ever enrolled (beginning 01/01/2005) for any period of time in the DirigoChoice or MaineCare Parent Expansion programs
- 2, Total New Members refers to the number of new members enrolled in the reporting month.
- 3. Total Enrolled Members refers to the number of members currently enrolled in the reporting month.
- 4. Annual subsidy PMPM is the average "per member per month" cost for the Agency in 2007.
- 5. Parent Expansion numbers do not include July data.