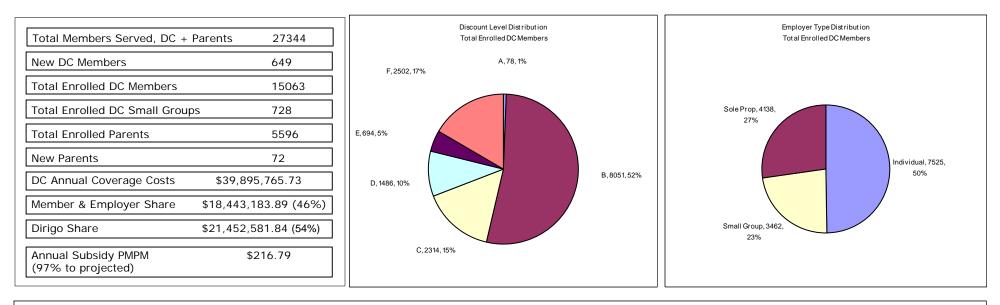

## Notes:

- 1. Total Members Served refers to the total number of members ever enrolled (beginning 01/01/2005) for any period of time in the DirigoChoice or MaineCare Parent Expansion programs
- 2, Total New Members refers to the number of new members enrolled in the reporting month.
- 3. Total Enrolled Members refers to the number of members currently enrolled in the reporting month.
- 4. Annual subsidy PMPM is the average "per member per month" cost for the Agency in 2007.
- 5. Parent Expansion numbers do not include July data.