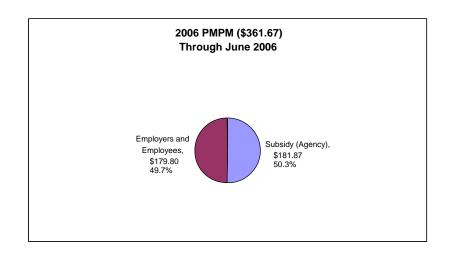

| CY 2006 (Through June)                      |              |             |
|---------------------------------------------|--------------|-------------|
| Total DirigoChoice Cost of Coverage (Amount | \$20,801,095 | 361.67 PMPM |
| Paid to Carrier)                            |              |             |
| Total Employer / Employee Contributions     | \$10,340,748 | 179.80 PMPM |
| Total Subsidy paid by Agency                | \$10,460,347 | 181.87 PMPM |
| Total Member Months                         | 57514        |             |