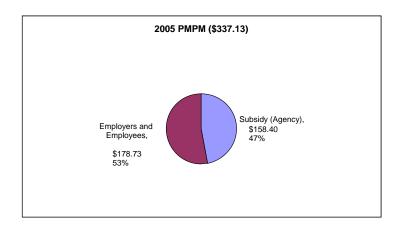

## **DirigoChoice Program Costs**Distributed 9/11/06 Board Meeting

| CY 2005                                     |              |             |
|---------------------------------------------|--------------|-------------|
| Total DirigoChoice Cost of Coverage (Amount | \$22,832,829 | 337.13 PMPM |
| Paid to Carrier)                            |              |             |
| Total Employer / Employee Contributions     | \$12,104,746 | 178.73 PMPM |
| Total Subsidy paid by Agency                | \$10,728,083 | 158.40 PMPM |
| Total Member Months                         | 67728        |             |