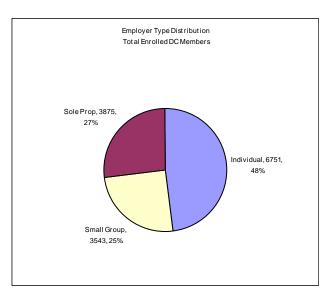

## Dirigo Health Monthly Numbers April 2007 Reported by Dirigo Health Agency 05/01/2007

| Total Members Served, DC + Parents | 25288 |
|------------------------------------|-------|
| New DC Members                     | 528   |
| New Parents                        | 72    |
| Total Enrolled DC Members          | 14138 |
| Total Enrolled Parents             | 5414  |
| Total Enrolled DC Small Groups     | 732   |
|                                    |       |