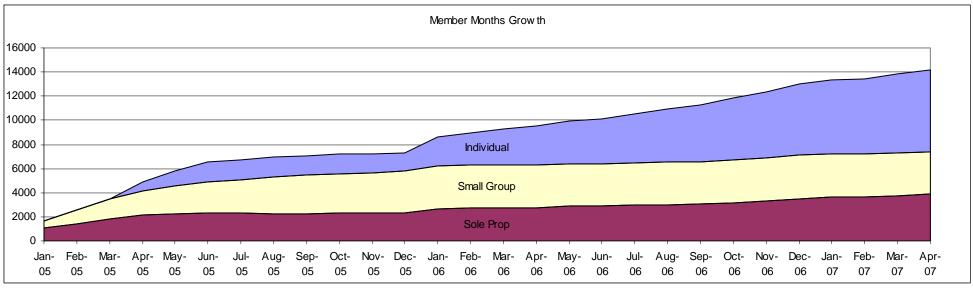

## Dirigo Health Monthly Numbers April 2007 Reported by Dirigo Health Agency 05/01/2007

| Total Members Served, DC + Parents | 25288 |
|------------------------------------|-------|
| New DC Members                     | 528   |
| New Parents                        | 72    |
| Total Enrolled DC Members          | 14138 |
| Total Enrolled Parents             | 5414  |
| Total Enrolled DC Small Groups     | 732   |
|                                    |       |