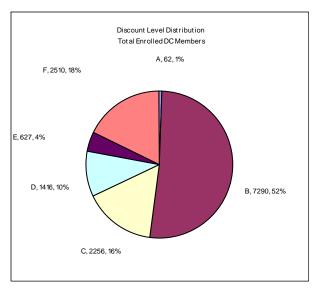

## Dirigo Health Monthly Numbers April 2007 Reported by Dirigo Health Agency 05/01/2007

| Total Members Served, DC + Parents | 25288 |
|------------------------------------|-------|
| New DC Members                     | 528   |
| New Parents                        | 72    |
| Total Enrolled DC Members          | 14138 |
| Total Enrolled Parents             | 5414  |
| Total Enrolled DC Small Groups     | 732   |
|                                    |       |