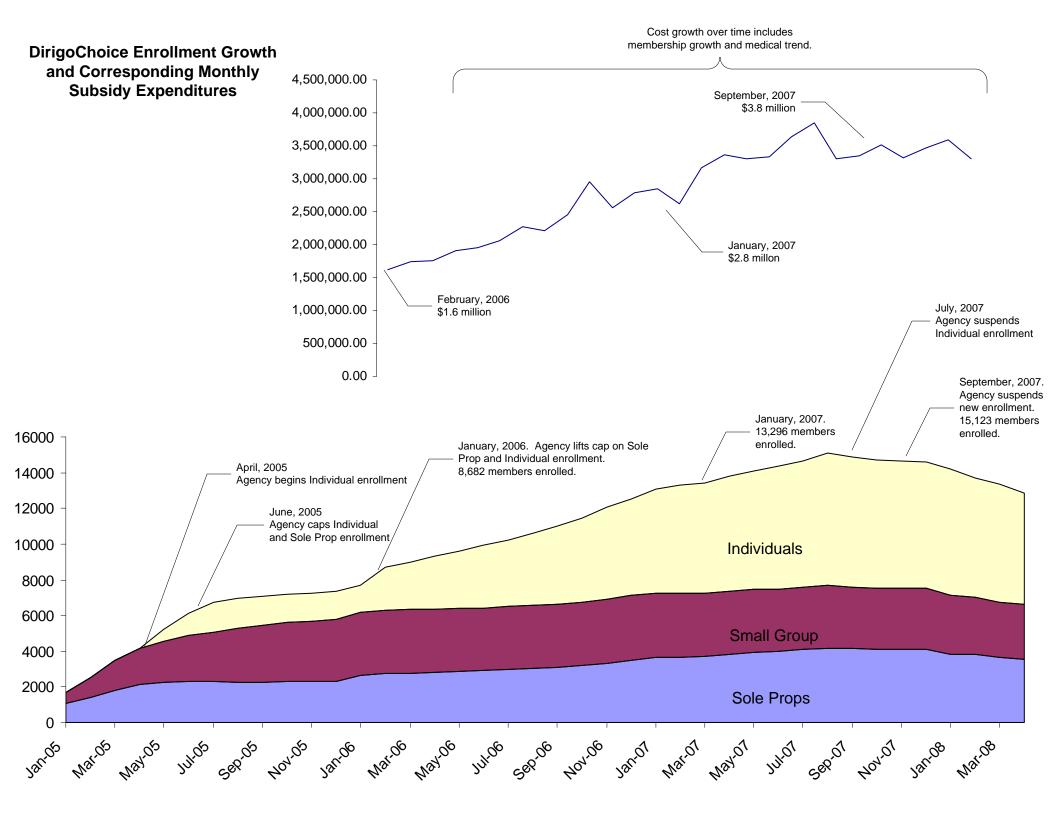

## Dirigo Health Monthly Numbers April 2008 Dirigo Health Agency 05/20/2008

| Total Members Served, DC + Parents               | 28,608                         |
|--------------------------------------------------|--------------------------------|
| New DC Members (un/subidized)                    | 58 (22/36)                     |
| HCTC Members                                     | 81                             |
| Total Enrolled DC Members                        | 12,637                         |
| New DC Small Groups                              | 0                              |
| Total Enrolled DC Small Groups                   | 653                            |
| Total Enrolled Parents                           | 5,616                          |
| New Parents                                      | 0                              |
| CY 2008 Member / Employee Share of coverage cost | \$11,856,698.50 (47%)          |
| CY 2008 Dirigo Share of coverage cost (subsidy)  | \$13,600,096.26 (53%)          |
| CY 2008 total coverage cost                      | \$25,456,794.76 (100%)         |
| CY Member Months                                 | 54,812 (102.98% to projected)  |
| CY Subsidy PMPM                                  | \$248.12 (96.33% to projected) |
| FY 2008 Member / Employee Share of coverage cost | \$29,045,781.10 (45%)          |
| FY 2008 Dirigo Share of coverage cost (subsidy)  | \$34,968,336.90 (55%)          |
| FY 2008 total coverage cost                      | \$64,014,118.00 (100%)         |
| FY Member Months                                 | 141,794                        |
| FY Subsidy PMPM                                  | \$246.61                       |