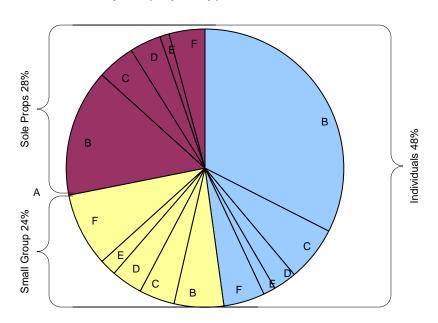

2008 Dirigo Share of coverage cost (subsidy)  | \$13,600,096.26 (53%)          |
| CY 2008 total coverage cost                      | \$25,456,794.76 (100%)         |
| CY Member Months                                 | 54,812 (102.98% to projected)  |
| CY Subsidy PMPM                                  | \$248.12 (96.33% to projected) |
| FY 2008 Member / Employee Share of coverage cost | \$29,045,781.10 (45%)          |
| FY 2008 Dirigo Share of coverage cost (subsidy)  | \$34,968,336.90 (55%)          |
| FY 2008 total coverage cost                      | \$64,014,118.00 (100%)         |
| FY Member Months                                 | 141,794                        |
| FY Subsidy PMPM                                  | \$246.61                       |

## Members by Employer Type



## Members by Discount Level



## Notes:

- 1. Total Members Served refers to the total number of members ever enrolled (beginning 01/01/2005) for any period of time in the DirigoChoice or MaineCare Parent Expansion programs
- 2, Total New Members refers to the number of new members enrolled in the reporting month.
- 3. Total Enrolled Members refers to the number of members currently enrolled in the reporting month.
- 4. Annual subsidy PMPM is the average "per member per month" annual cost for the Agency in 2008.