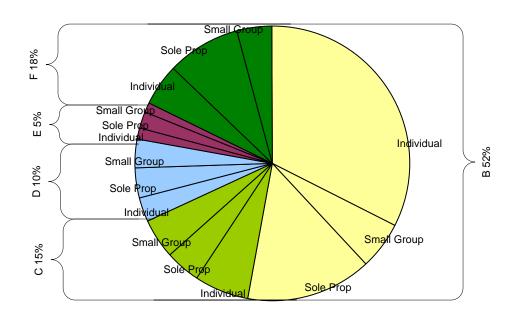

ost (subsidy)  | \$13,600,096.26 (53%)          |
| CY 2008 total coverage cost                      | \$25,456,794.76 (100%)         |
| CY Member Months                                 | 54,812 (102.98% to projected)  |
| CY Subsidy PMPM                                  | \$248.12 (96.33% to projected) |
| FY 2008 Member / Employee Share of coverage cost | \$29,045,781.10 (45%)          |
| FY 2008 Dirigo Share of coverage cost (subsidy)  | \$34,968,336.90 (55%)          |
| FY 2008 total coverage cost                      | \$64,014,118.00 (100%)         |
| FY Member Months                                 | 141,794                        |
| FY Subsidy PMPM                                  | \$246.61                       |

## Members by Employer Type



## Members by Discount Level



## Notes:

- 1. Total Members Served refers to the total number of members ever enrolled (beginning 01/01/2005) for any period of time in the DirigoChoice or MaineCare Parent Expansion programs
- 2, Total New Members refers to the number of new members enrolled in the reporting month.
- 3. Total Enrolled Members refers to the number of members currently enrolled in the reporting month.
- 4. Annual subsidy PMPM is the average "per member per month" annual cost for the Agency in 2008.