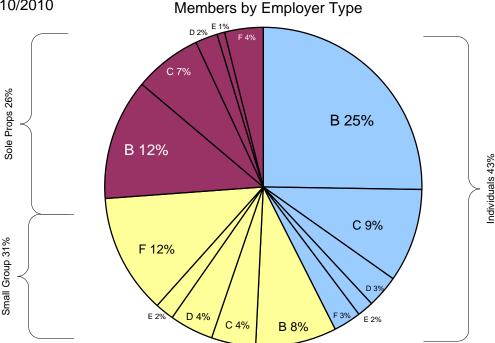

l amount paid to the carrier for medical coverage.

### FY 2010 total coverage cost

\$ 45,978 (100%)

Total amount paid to carrier for medical coverage.

#### **FY Member Months**

84,256

Total volume of coverage in the fiscal year. Member months equals the aggregate amount of each month's total enrollment in the fiscal year.

## **FY Subsidy PMPM**

\$ 312.23

Unit cost for the fiscal year. PMPM (per member per month) represents total cost divided by total member months, and represents what the Agency pays (on average) for each member each month.

FY Actuals to Budget: \$26,307,655 : \$25,395,086 (104%)

Notes:. FY Subsidy PMPM based on actual payments to HPHC through time period recorded. Actual subsidy PMPM based on charges \$306.39

Parent Expansion figures not available for April.



## Members by Discount Level