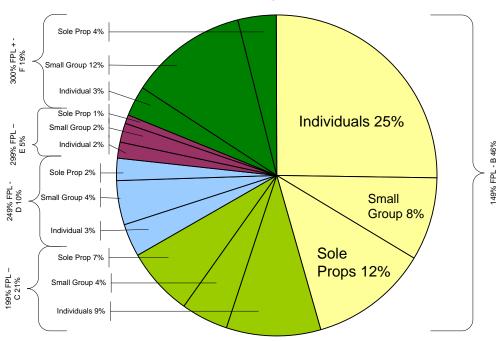

medical coverage.

### FY 2010 total coverage cost

\$ 45,978 (100%)

Total amount paid to carrier for medical coverage.

#### **FY Member Months**

84,256

Total volume of coverage in the fiscal year. Member months equals the aggregate amount of each month's total enrollment in the fiscal year.

## **FY Subsidy PMPM**

\$ 312.23

Unit cost for the fiscal year. PMPM (per member per month) represents total cost divided by total member months, and represents what the Agency pays (on average) for each member each month.

FY Actuals to Budget: \$26,307,655 : \$25,395,086 (104%)

Notes:. FY Subsidy PMPM based on actual payments to HPHC through time period recorded. Actual subsidy PMPM based on charges \$306.39

Parent Expansion figures not available for April.



## Members by Discount Level