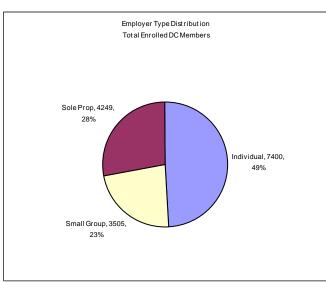

## Dirigo Health Monthly Numbers August 2007 Reported by Dirigo Health Agency 08/31/2007

| Total Members Served, DC + Par         | rents 27677        |
|----------------------------------------|--------------------|
| New DC Members                         | 323                |
| Total Enrolled DC Members              | 15113              |
| Total Enrolled DC Small Groups         | 742                |
| Total Enrolled Parents                 | 5593               |
| New Parents                            | 0                  |
| DC Annual Coverage Costs               | \$46,988,314       |
| Member & Employer Share                | \$21,651,005 (46%) |
| Dirigo Share                           | \$25,337,309 (54%) |
| Annual Subsidy PMPM (99% to projected) | \$222.11           |