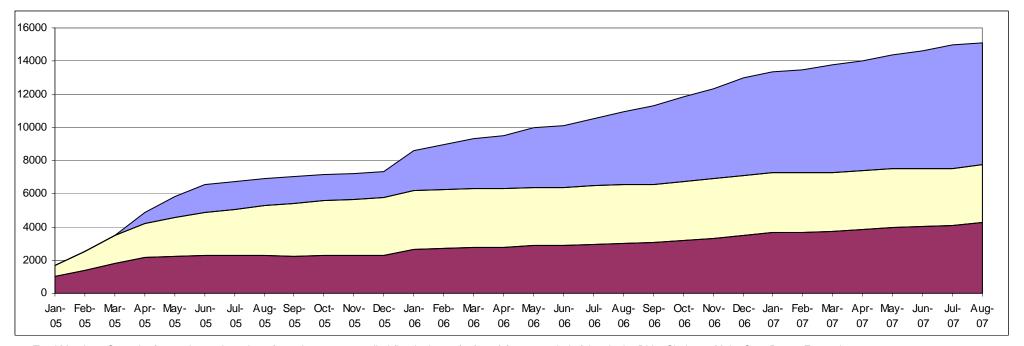

## Dirigo Health Monthly Numbers August 2007 Reported by Dirigo Health Agency 08/31/2007

| Total Members Served, DC + Par         | rents 27677        |
|----------------------------------------|--------------------|
| New DC Members                         | 323                |
| Total Enrolled DC Members              | 15113              |
| Total Enrolled DC Small Groups         | 742                |
| Total Enrolled Parents                 | 5593               |
| New Parents                            | 0                  |
| DC Annual Coverage Costs               | \$46,988,314       |
| Member & Employer Share                | \$21,651,005 (46%) |
| Dirigo Share                           | \$25,337,309 (54%) |
| Annual Subsidy PMPM (99% to projected) | \$222.11           |