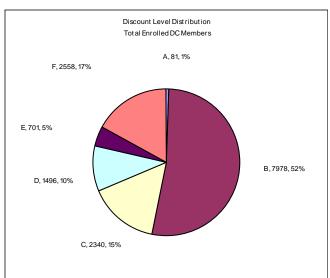

## Dirigo Health Monthly Numbers August 2007 Reported by Dirigo Health Agency 08/31/2007

| Total Members Served, DC + Par         | rents 27677        |
|----------------------------------------|--------------------|
| New DC Members                         | 323                |
| Total Enrolled DC Members              | 15113              |
| Total Enrolled DC Small Groups         | 742                |
| Total Enrolled Parents                 | 5593               |
| New Parents                            | 0                  |
| DC Annual Coverage Costs               | \$46,988,314       |
| Member & Employer Share                | \$21,651,005 (46%) |
| Dirigo Share                           | \$25,337,309 (54%) |
| Annual Subsidy PMPM (99% to projected) | \$222.11           |