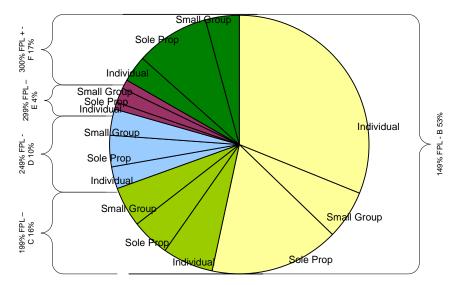

total member months, and represents what the Agency pays (on average) for each member each month. Percent to projected represents the difference between the actual member months and the Agency's latest projections for the calendar year.

| FY 2009 Member / Employee Share of coverage cost | \$ 14,293,215.28 (43%)           |
|--------------------------------------------------|----------------------------------|
| FY 2009 Dirigo Share of coverage cost (subsidy)  | \$ 19,262,554.14 (57%)           |
| FY 2009 total coverage cost                      | \$ 33,555,769 (100%)             |
| FY Member Months                                 | 66,493 (102% to projected)       |
| FY Subsidy PMPM                                  | \$ 292.91 (107.43% to projected) |



### Members by Discount Level



Notes:

# DirigoChoice Quarterly Enrollment and Cost Trends Q4 2008





Q1 2005 Q2 2005 Q3 2005 Q4 2005 Q1 2006 Q2 2006 Q3 2006 Q4 2006 Q1 2007 Q2 2007 Q3 2007 Q4 2007 Q1 2008 Q2 2008 Q3 2008 Q4 2008