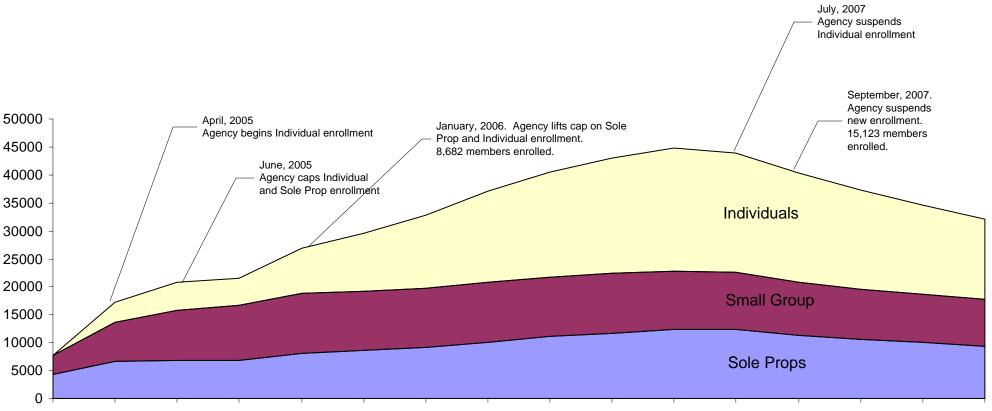

# DirigoChoice Quarterly Enrollment and Cost Trends Q4 2008

Q1 2005 Q2 2005 Q3 2005 Q4 2005 Q1 2006 Q2 2006 Q3 2006 Q4 2006 Q1 2007 Q2 2007 Q3 2007 Q4 2007 Q1 2008 Q2 2008 Q3 2008 Q4 2008