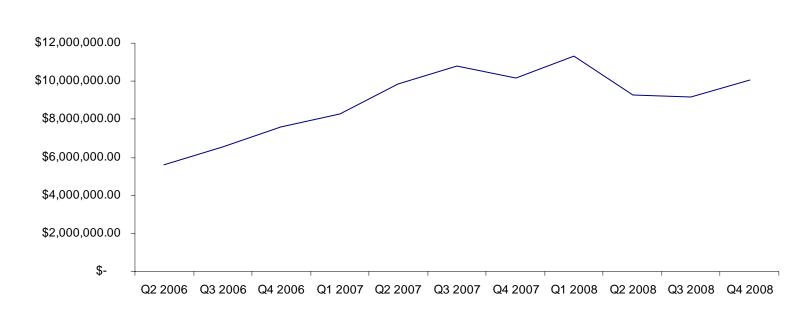

# DirigoChoice Quarterly Enrollment and Cost Trends Q4 2008

Q1 2005 Q2 2005 Q3 2005 Q4 2005 Q1 2006 Q2 2006 Q3 2006 Q4 2006 Q1 2007 Q2 2007 Q3 2007 Q4 2007 Q1 2008 Q2 2008 Q3 2008 Q4 2008