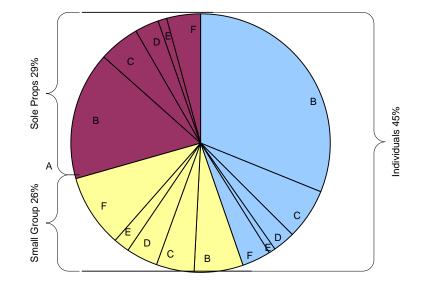

represents total cost divided by total member months, and represents what the Agency pays (on average) for each member each month. Percent to projected represents the difference between the actual member months and the Agency's latest projections for the calendar year.

| FY 2009 Member / Employee Share of coverage cost | \$ 14,293,215.28 (43%)           |
|--------------------------------------------------|----------------------------------|
| FY 2009 Dirigo Share of coverage cost (subsidy)  | \$ 19,262,554.14 (57%)           |
| FY 2009 total coverage cost                      | \$ 33,555,769 (100%)             |
| FY Member Months                                 | 66,493 (102% to projected)       |
| FY Subsidy PMPM                                  | \$ 292.91 (107.43% to projected) |



### Members by Discount Level



Notes:

# DirigoChoice Quarterly Enrollment and Cost Trends Q4 2008





Q1 2005 Q2 2005 Q3 2005 Q4 2005 Q1 2006 Q2 2006 Q3 2006 Q4 2006 Q1 2007 Q2 2007 Q3 2007 Q4 2007 Q1 2008 Q2 2008 Q3 2008 Q4 2008