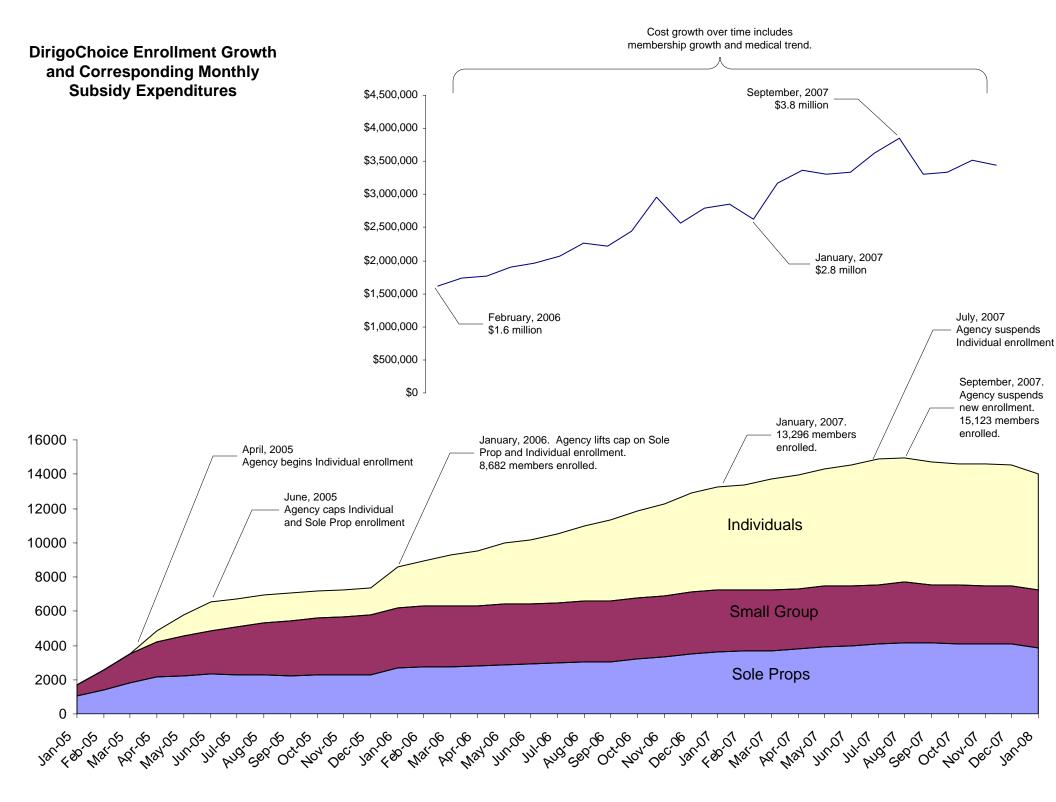

## Dirigo Health Monthly Numbers January 2008 Dirigo Health Agency 02/11/2008

| Total Members Served, DC + Parents                                                                                                                         | 28,372                                                                                              |
|------------------------------------------------------------------------------------------------------------------------------------------------------------|-----------------------------------------------------------------------------------------------------|
| New DC Members (un/subidized)                                                                                                                              | 123 (44/79)                                                                                         |
| HCTC Members                                                                                                                                               | 86                                                                                                  |
| Total Enrolled DC Members                                                                                                                                  | 14,087                                                                                              |
| New DC Small Groups                                                                                                                                        | 4                                                                                                   |
| Total Enrolled DC Small Groups                                                                                                                             | 703                                                                                                 |
| Total Enrolled Parents                                                                                                                                     | 5,642                                                                                               |
|                                                                                                                                                            |                                                                                                     |
| New Parents                                                                                                                                                | 97                                                                                                  |
| New Parents<br>CY 2008 Member / Employee Share of coverage cost                                                                                            |                                                                                                     |
|                                                                                                                                                            | \$2,907,657.52 (46%)                                                                                |
| CY 2008 Member / Employee Share of coverage cost                                                                                                           | \$2,907,657.52 (46%)                                                                                |
| CY 2008 Member / Employee Share of coverage cost<br>CY 2008 Dirigo Share of coverage cost (subsidy)                                                        | \$2,907,657.52 (46%)<br>\$3,438,167.00 (54%)                                                        |
| CY 2008 Member / Employee Share of coverage cost<br>CY 2008 Dirigo Share of coverage cost (subsidy)<br>CY 2008 total coverage cost                         | \$2,907,657.52 (46%)<br>\$3,438,167.00 (54%)<br>\$6,345,824.52 (100%)                               |
| CY 2008 Member / Employee Share of coverage cost<br>CY 2008 Dirigo Share of coverage cost (subsidy)<br>CY 2008 total coverage cost<br>Annual Member Months | \$2,907,657.52 (46%)<br>\$3,438,167.00 (54%)<br>\$6,345,824.52 (100%)<br>14,087 (102% to projected) |