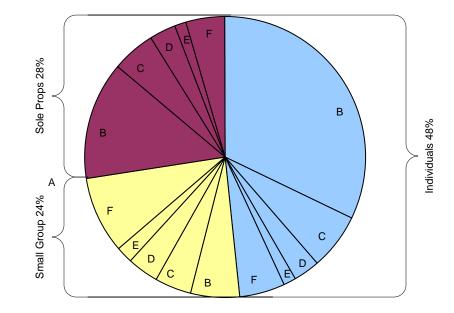

ber / Employee Share of coverage cost<br>CY 2008 Dirigo Share of coverage cost (subsidy)                                                        | \$2,907,657.52 (46%)<br>\$3,438,167.00 (54%)                                                        |
| CY 2008 Member / Employee Share of coverage cost<br>CY 2008 Dirigo Share of coverage cost (subsidy)<br>CY 2008 total coverage cost                         | \$2,907,657.52 (46%)<br>\$3,438,167.00 (54%)<br>\$6,345,824.52 (100%)                               |
| CY 2008 Member / Employee Share of coverage cost<br>CY 2008 Dirigo Share of coverage cost (subsidy)<br>CY 2008 total coverage cost<br>Annual Member Months | \$2,907,657.52 (46%)<br>\$3,438,167.00 (54%)<br>\$6,345,824.52 (100%)<br>14,087 (102% to projected) |

## Members by Employer Type



Members by Discount Level



## Notes:

1. Total Members Served refers to the total number of members ever enrolled (beginning 01/01/2005) for any period of time in the DirigoChoice or MaineCare Parent Expansion programs

2, Total New Members refers to the number of new members enrolled in the reporting month.

3. Total Enrolled Members refers to the number of members currently enrolled in the reporting month.

4. Annual subsidy PMPM is the average "per member per month" annual cost for the Agency in 2007.

5. The Agency defines underinsured as having a deductible exceeding 5% of income where household income is under 200% of FPL.