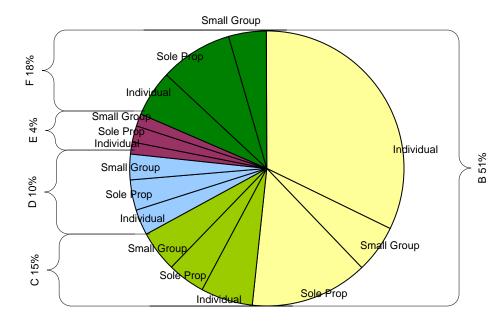

age cost<br>CY 2008 Dirigo Share of coverage cost (subsidy)                                                        | \$2,907,657.52 (46%)<br>\$3,438,167.00 (54%)                                                        |
| CY 2008 Member / Employee Share of coverage cost<br>CY 2008 Dirigo Share of coverage cost (subsidy)<br>CY 2008 total coverage cost                         | \$2,907,657.52 (46%)<br>\$3,438,167.00 (54%)<br>\$6,345,824.52 (100%)                               |
| CY 2008 Member / Employee Share of coverage cost<br>CY 2008 Dirigo Share of coverage cost (subsidy)<br>CY 2008 total coverage cost<br>Annual Member Months | \$2,907,657.52 (46%)<br>\$3,438,167.00 (54%)<br>\$6,345,824.52 (100%)<br>14,087 (102% to projected) |

## Members by Employer Type



Members by Discount Level



## Notes:

1. Total Members Served refers to the total number of members ever enrolled (beginning 01/01/2005) for any period of time in the DirigoChoice or MaineCare Parent Expansion programs

2, Total New Members refers to the number of new members enrolled in the reporting month.

3. Total Enrolled Members refers to the number of members currently enrolled in the reporting month.

4. Annual subsidy PMPM is the average "per member per month" annual cost for the Agency in 2007.

5. The Agency defines underinsured as having a deductible exceeding 5% of income where household income is under 200% of FPL.