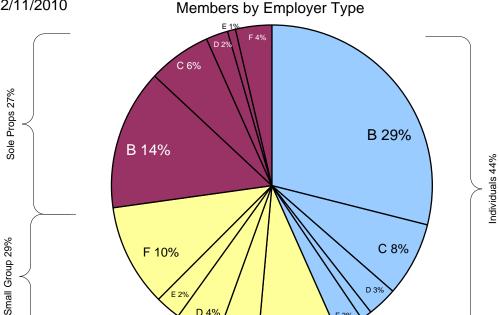

t paid to the carrier for medical coverage.

## FY 2010 total coverage cost

\$ 30,411,299 (100%)

Total amount paid to carrier for medical coverage.

### **FY Member Months**

60,978

Total volume of coverage in the fiscal year. Member months equals the aggregate amount of each month's total enrollment in the fiscal year.

### **FY Subsidy PMPM**

\$ 294.54

Unit cost for the fiscal year. PMPM (per member per month) represents total cost divided by total member months, and represents what the Agency pays (on average) for each member each month.

FY Actuals to Budget: \$17,960,327 : \$25,395,086 (71%)

Notes:. FY Subsidy PMPM based on actual payments to HPHC through time period recorded. Actual subsidy PMPM based on charges \$309.05

## Parent Expansion figures not available for January.



# Members by Discount Level

B 8%