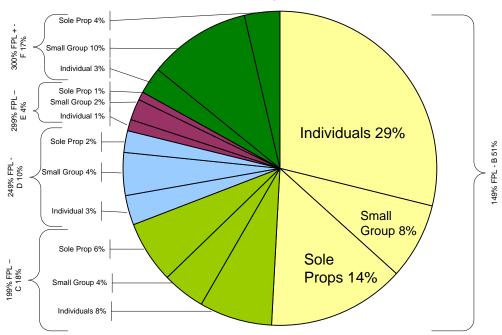

erage.

## FY 2010 total coverage cost

\$ 30,411,299 (100%)

Total amount paid to carrier for medical coverage.

### **FY Member Months**

60,978

Total volume of coverage in the fiscal year. Member months equals the aggregate amount of each month's total enrollment in the fiscal year.

### **FY Subsidy PMPM**

\$ 294.54

Unit cost for the fiscal year. PMPM (per member per month) represents total cost divided by total member months, and represents what the Agency pays (on average) for each member each month.

FY Actuals to Budget: \$17,960,327 : \$25,395,086 (71%)

Notes:. FY Subsidy PMPM based on actual payments to HPHC through time period recorded. Actual subsidy PMPM based on charges \$309.05

## Parent Expansion figures not available for January.



# Members by Discount Level

B 8%