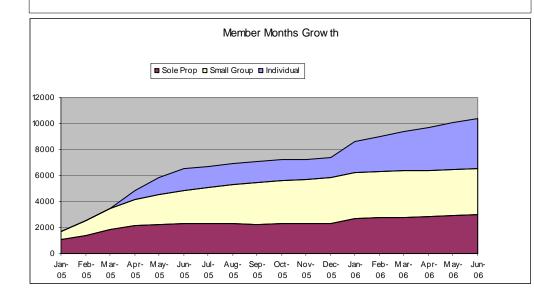

## Dirigo Health Monthly Numbers June 2006 Reported by Dirigo Health Agency 07/03/2006

| Total Members Served, DC + Parents | 18067 |
|------------------------------------|-------|
| New DC Members                     | 522   |
| New Parents                        | 17    |
| Total Enrolled DC Members          | 10365 |
| Total Enrolled Parents             | 5108  |







## Notes:

- 1. Total Members Served refers to the total number of members ever enrolled (beginning 01/01/2005) for any period of time in the DirigoChoice or MaineCare Parent Expansion programs
- 2, Total New Members refers to the number of new members enrolled in the reporting month.
- 3. Total Enrolled Members refers to the number of members currently enrolled in the reporting month.