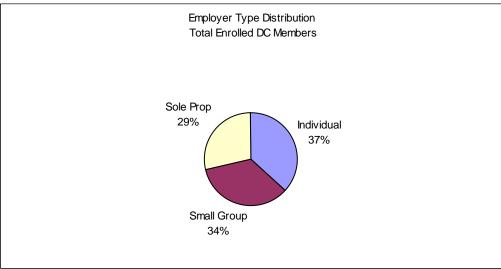

## Dirigo Health Monthly Numbers June 2006 Reported by Dirigo Health Agency 07/03/2006

| Total Members Served, DC + Parents | 18067 |
|------------------------------------|-------|
| New DC Members                     | 522   |
| New Parents                        | 17    |
| Total Enrolled DC Members          | 10365 |
| Total Enrolled Parents             | 5108  |







## Notes:

- 1. Total Members Served refers to the total number of members ever enrolled (beginning 01/01/2005) for any period of time in the DirigoChoice or MaineCare Parent Expansion programs
- 2, Total New Members refers to the number of new members enrolled in the reporting month.
- 3. Total Enrolled Members refers to the number of members currently enrolled in the reporting month.