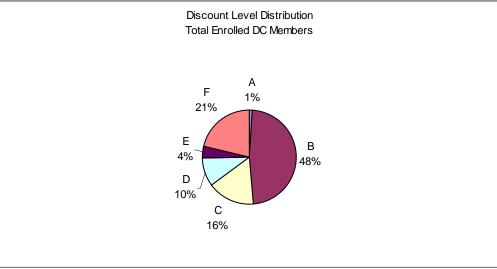

## Dirigo Health Monthly Numbers June 2006 Reported by Dirigo Health Agency 07/03/2006

| Total Members Served, DC + Parents | 18067 |
|------------------------------------|-------|
| New DC Members                     | 522   |
| New Parents                        | 17    |
| Total Enrolled DC Members          | 10365 |
| Total Enrolled Parents             | 5108  |







## Notes:

- 1. Total Members Served refers to the total number of members ever enrolled (beginning 01/01/2005) for any period of time in the DirigoChoice or MaineCare Parent Expansion programs
- 2, Total New Members refers to the number of new members enrolled in the reporting month.
- 3. Total Enrolled Members refers to the number of members currently enrolled in the reporting month.