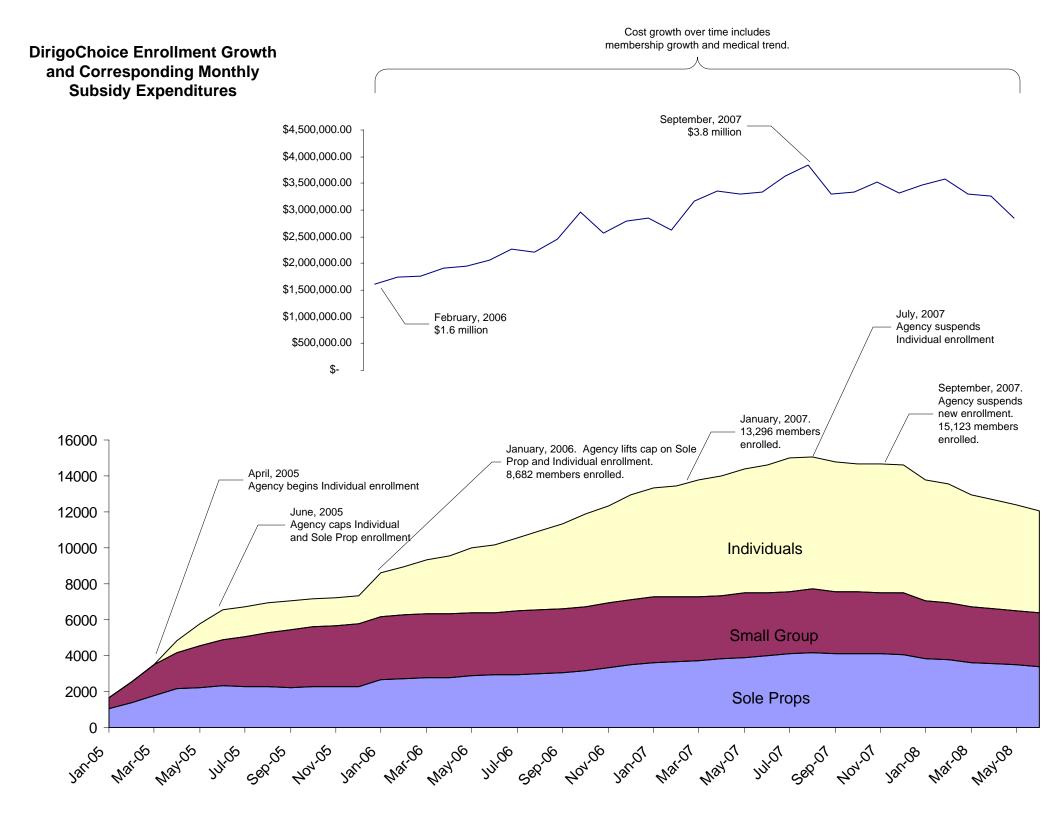

## Dirigo Health Monthly Numbers June 2008 Dirigo Health Agency 07/02/2008

| Total Members Served, DC + Parents               | 28,745                        |
|--------------------------------------------------|-------------------------------|
| New DC Members (un/subsidized)                   | 81 (29/52)                    |
| HCTC Members                                     | 78                            |
| Total Enrolled DC Members                        | 12,050                        |
| New DC Small Groups                              | 4                             |
| Total Enrolled DC Small Groups                   | 637                           |
| Total Enrolled Parents                           | 5,597                         |
| New Parents                                      | 0                             |
| CY 2008 Member / Employee Share of coverage cost | \$ 17,446,174.08 (48%)        |
| CY 2008 Dirigo Share of coverage cost (subsidy)  | \$ 19,202,837.59 (52%)        |
| CY 2008 total coverage cost                      | \$ 36,649,011.67 (100%)       |
| CY Member Months                                 | 77,742 (100.16% to projected) |
| CY Subsidy PMPM                                  | \$247.01 (95.14% to projected |
| FY 2008 Member / Employee Share of coverage cost | \$34,834519.60 (46%)          |
| FY 2008 Dirigo Share of coverage cost (subsidy)  | \$40,133,369.82 (54%)         |
| FY 2008 total coverage cost                      | \$74,967,889.42 (100%)        |
| FY Member Months                                 | 178,223                       |
| FY Subsidy PMPM                                  | \$225.19                      |
|                                                  |                               |