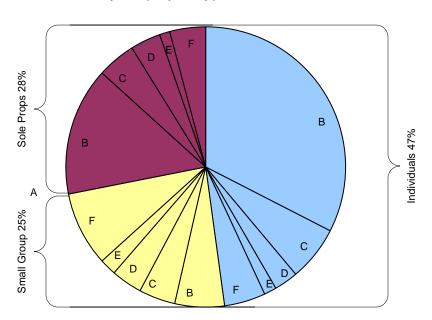

|
| CY 2008 total coverage cost                      | \$ 36,649,011.67 (100%)       |
| CY Member Months                                 | 77,742 (100.16% to projected) |
| CY Subsidy PMPM                                  | \$247.01 (95.14% to projected |
| FY 2008 Member / Employee Share of coverage cost | \$34,834519.60 (46%)          |
| FY 2008 Dirigo Share of coverage cost (subsidy)  | \$40,133,369.82 (54%)         |
| FY 2008 total coverage cost                      | \$74,967,889.42 (100%)        |
| FY Member Months                                 | 178,223                       |
| FY Subsidy PMPM                                  | \$225.19                      |
|                                                  |                               |

## Members by Employer Type



## Members by Discount Level



## Notes:

- 1. Total Members Served refers to the total number of members ever enrolled (beginning 01/01/2005) for any period of time in the DirigoChoice or MaineCare Parent Expansion programs
- 2, Total New Members refers to the number of new members enrolled in the reporting month.
- 3. Total Enrolled Members refers to the number of members currently enrolled in the reporting month.
- 4. Annual subsidy PMPM is the average "per member per month" annual cost for the Agency in 2008.