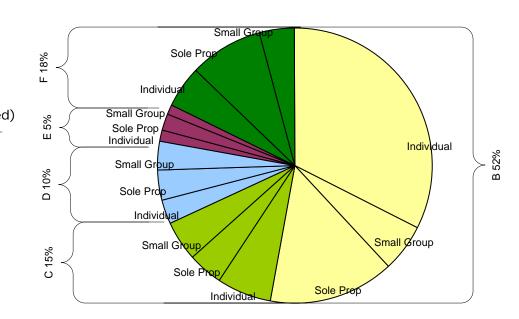

st                      | \$ 36,649,011.67 (100%)       |
| CY Member Months                                 | 77,742 (100.16% to projected) |
| CY Subsidy PMPM                                  | \$247.01 (95.14% to projected |
| FY 2008 Member / Employee Share of coverage cost | \$34,834519.60 (46%)          |
| FY 2008 Dirigo Share of coverage cost (subsidy)  | \$40,133,369.82 (54%)         |
| FY 2008 total coverage cost                      | \$74,967,889.42 (100%)        |
| FY Member Months                                 | 178,223                       |
| FY Subsidy PMPM                                  | \$225.19                      |
|                                                  |                               |

## Members by Employer Type



## Members by Discount Level



## Notes:

- 1. Total Members Served refers to the total number of members ever enrolled (beginning 01/01/2005) for any period of time in the DirigoChoice or MaineCare Parent Expansion programs
- 2, Total New Members refers to the number of new members enrolled in the reporting month.
- 3. Total Enrolled Members refers to the number of members currently enrolled in the reporting month.
- 4. Annual subsidy PMPM is the average "per member per month" annual cost for the Agency in 2008.