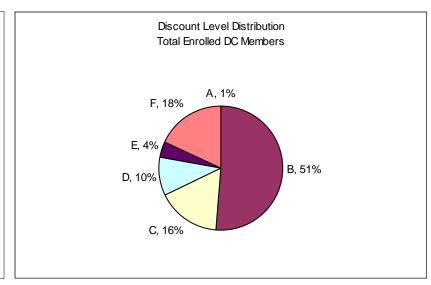

## Dirigo Health Monthly Numbers March 2007 Reported by Dirigo Health Agency 04/02/2007

| Total Members Served, DC + Parents | 24760 |
|------------------------------------|-------|
| New DC Members                     | 626   |
| New Parents                        | 72    |
| Total Enrolled DC Members          | 13832 |
| Total Enrolled Parents             | 5414  |
| Total Enrolled DC Small Groups     | 734   |
|                                    |       |