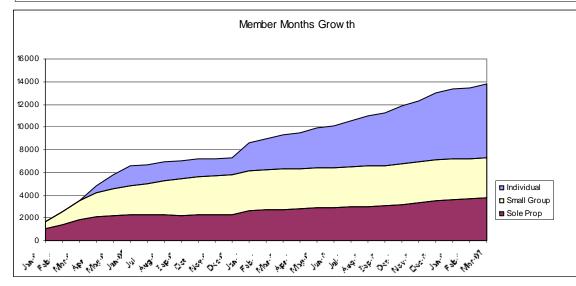

## Dirigo Health Monthly Numbers March 2007 Reported by Dirigo Health Agency 04/02/2007

| Total Members Served, DC + Parents | 24760 |
|------------------------------------|-------|
| New DC Members                     | 626   |
| New Parents                        | 72    |
| Total Enrolled DC Members          | 13832 |
| Total Enrolled Parents             | 5414  |
| Total Enrolled DC Small Groups     | 734   |
|                                    |       |