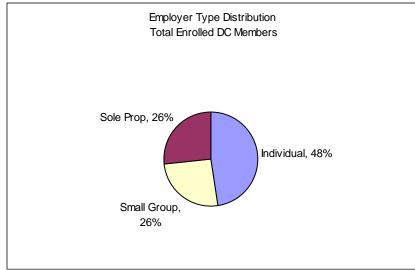

## Dirigo Health Monthly Numbers March 2007 Reported by Dirigo Health Agency 04/02/2007

| Total Members Served, DC + Parents | 24760 |
|------------------------------------|-------|
| New DC Members                     | 626   |
| New Parents                        | 72    |
| Total Enrolled DC Members          | 13832 |
| Total Enrolled Parents             | 5414  |
| Total Enrolled DC Small Groups     | 734   |
|                                    |       |