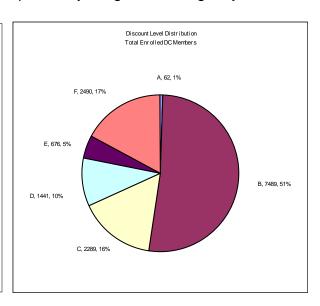

## Dirigo Health Monthly Numbers May 2007 Reported by Dirigo Health Agency 06/01/2007

| Total Members Served, DC + Pa             | arents 26076          |   |
|-------------------------------------------|-----------------------|---|
| New DC Members                            | 641                   |   |
| Total Enrolled DC Members                 | 14418                 |   |
| Total Enrolled DC Small Groups            | 728                   |   |
| Total Enrolled Parents                    | 5524                  |   |
| New Parents                               | 147                   |   |
| DC Annual Coverage Costs                  | \$27,891,874.97       |   |
| Member & Employer Share                   | \$12,120,431.26 (47%  | ) |
| Dirigo Share                              | \$14,804,178.67 (53%) |   |
| Annual Subsidy PMPM<br>(97% to projected) | \$213.98              |   |