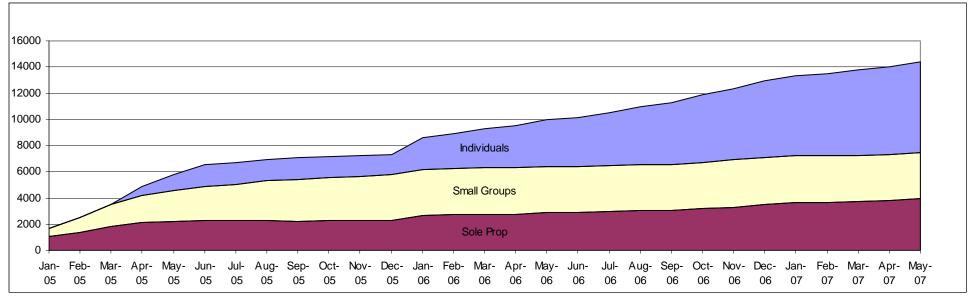

## Dirigo Health Monthly Numbers May 2007 Reported by Dirigo Health Agency 06/01/2007

| Total Members Served, DC + Pa             | arents 26076          |   |
|-------------------------------------------|-----------------------|---|
| New DC Members                            | 641                   |   |
| Total Enrolled DC Members                 | 14418                 |   |
| Total Enrolled DC Small Groups            | 728                   |   |
| Total Enrolled Parents                    | 5524                  |   |
| New Parents                               | 147                   |   |
| DC Annual Coverage Costs                  | \$27,891,874.97       |   |
| Member & Employer Share                   | \$12,120,431.26 (47%  | ) |
| Dirigo Share                              | \$14,804,178.67 (53%) |   |
| Annual Subsidy PMPM<br>(97% to projected) | \$213.98              |   |