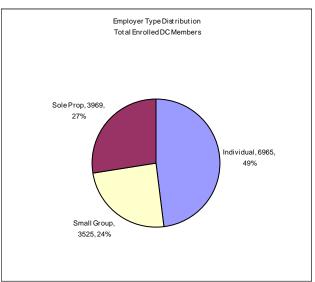

## Dirigo Health Monthly Numbers May 2007 Reported by Dirigo Health Agency 06/01/2007

| Total Members Served, DC + Pa             | arents 26076          |   |
|-------------------------------------------|-----------------------|---|
| New DC Members                            | 641                   |   |
| Total Enrolled DC Members                 | 14418                 |   |
| Total Enrolled DC Small Groups            | 728                   |   |
| Total Enrolled Parents                    | 5524                  |   |
| New Parents                               | 147                   |   |
| DC Annual Coverage Costs                  | \$27,891,874.97       |   |
| Member & Employer Share                   | \$12,120,431.26 (47%  | ) |
| Dirigo Share                              | \$14,804,178.67 (53%) |   |
| Annual Subsidy PMPM<br>(97% to projected) | \$213.98              |   |