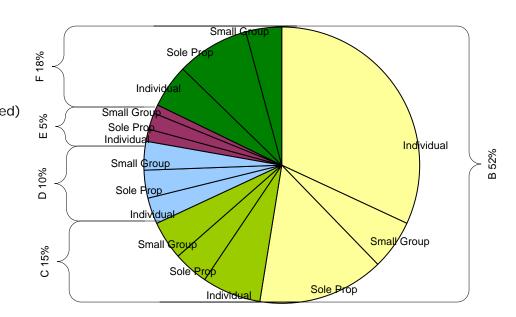

nths        |                            | 65,692 (101.15%  | % to projected) |
| CY Subsidy PMPM         |                            | \$ 248.92 (96.29 | % to projected  |
| FY 2008 Member / Employ | yee Share of coverage cost | \$ 32,789,152.97 | (47%)           |
| FY 2008 Dirigo Share of | of coverage cost (subsidy) | \$ 37,282,795.74 | (53%)           |
| FY 2008 total coverage  | cost                       | \$ 70,071,948.71 | (100%)          |
| FY Member Months        |                            | 166,173          |                 |
| FY Subsidy PMPM         |                            | \$224.36         |                 |
|                         |                            |                  |                 |

## Members by Employer Type



## Members by Discount Level



## Notes:

- 1. Total Members Served refers to the total number of members ever enrolled (beginning 01/01/2005) for any period of time in the DirigoChoice or MaineCare Parent Expansion programs
- 2, Total New Members refers to the number of new members enrolled in the reporting month.
- 3. Total Enrolled Members refers to the number of members currently enrolled in the reporting month.
- 4. Annual subsidy PMPM is the average "per member per month" annual cost for the Agency in 2008.