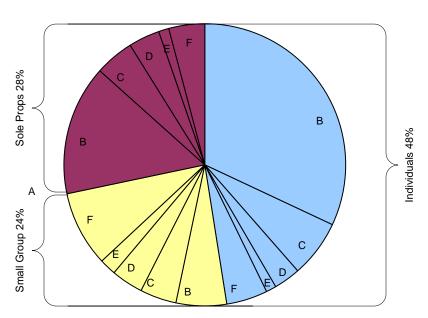

(100%)          |
| CY Member Months        |                            | 65,692 (101.15%  | % to projected) |
| CY Subsidy PMPM         |                            | \$ 248.92 (96.29 | % to projected  |
| FY 2008 Member / Employ | yee Share of coverage cost | \$ 32,789,152.97 | (47%)           |
| FY 2008 Dirigo Share of | of coverage cost (subsidy) | \$ 37,282,795.74 | (53%)           |
| FY 2008 total coverage  | cost                       | \$ 70,071,948.71 | (100%)          |
| FY Member Months        |                            | 166,173          |                 |
| FY Subsidy PMPM         |                            | \$224.36         |                 |
|                         |                            |                  |                 |

## Members by Employer Type



## Members by Discount Level



## Notes:

- 1. Total Members Served refers to the total number of members ever enrolled (beginning 01/01/2005) for any period of time in the DirigoChoice or MaineCare Parent Expansion programs
- 2, Total New Members refers to the number of new members enrolled in the reporting month.
- 3. Total Enrolled Members refers to the number of members currently enrolled in the reporting month.
- 4. Annual subsidy PMPM is the average "per member per month" annual cost for the Agency in 2008.