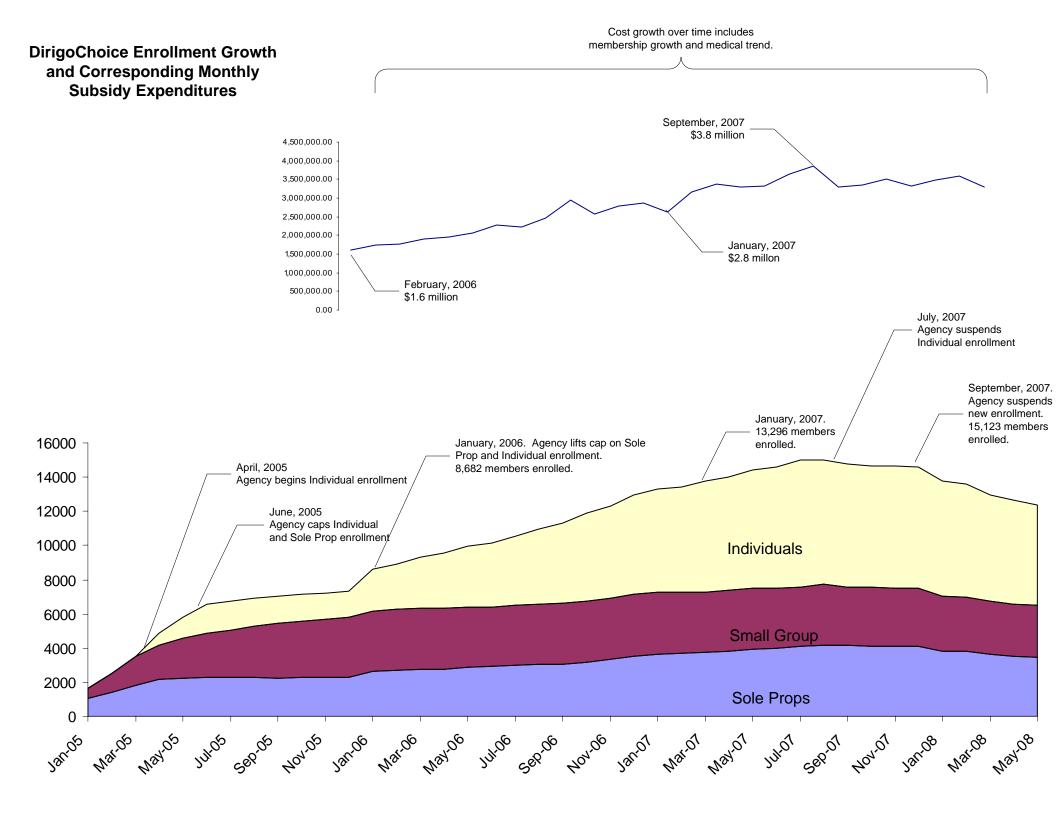

## Dirigo Health Monthly Numbers May 2008 Dirigo Health Agency 06/20/2008

| Total Members Served    | DC + Parents               | 28,665           |                 |
|-------------------------|----------------------------|------------------|-----------------|
| New DC Members (un/     | subsidized)                | 57 (32/25)       |                 |
| HCTC Members            |                            | 71               |                 |
| Total Enrolled DC Mem   | bers                       | 12,363           |                 |
| New DC Small Groups     |                            | 4                |                 |
| Total Enrolled DC Sma   | II Groups                  | 647              |                 |
| Total Enrolled Parents  |                            | 5,597            |                 |
| New Parents             |                            | 0                |                 |
| CY 2008 Member / Emplo  | yee Share of coverage cost | \$ 15,400,807.45 | (49%)           |
| CY 2008 Dirigo Share of | of coverage cost (subsidy) | \$ 16,352,263.51 | (51%)           |
| CY 2008 total coverage  | e cost                     | \$ 31,753,070.96 | (100%)          |
| CY Member Months        |                            | 65,692 (101.15%  | % to projected) |
| CY Subsidy PMPM         |                            | \$ 248.92 (96.29 | % to projected  |
| FY 2008 Member / Employ | yee Share of coverage cost | \$ 32,789,152.97 | (47%)           |
| FY 2008 Dirigo Share of | of coverage cost (subsidy) | \$ 37,282,795.74 | (53%)           |
| FY 2008 total coverage  | cost                       | \$ 70,071,948.71 | (100%)          |
| FY Member Months        |                            | 166,173          |                 |
| FY Subsidy PMPM         |                            | \$224.36         |                 |
|                         |                            |                  |                 |