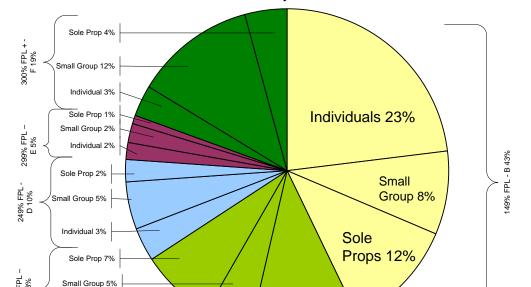

r medical coverage.

## FY 2010 total coverage cost

\$ 50,979,737 (100%)

Total amount paid to carrier for medical coverage.

## **FY Member Months**

91,651 (+7,395)

Total volume of coverage in the fiscal year. Member months equals the aggregate amount of each month's total enrollment in the fiscal year.

## **FY Subsidy PMPM**

\$ 308.23

Unit cost for the fiscal year. PMPM (per member per month) represents total cost divided by total member months, and represents what the Agency pays (on average) for each member each month.

## FY Actuals to Budget:

\$ 26,307,655 : \$28,249,863 (107%

Individuals 11%

Notes:. FY Subsidy PMPM based on actual payments to HPHC through time period recorded. Actual subsidy PMPM based on charges \$304.15

Parent Expansion figures not available for May.





Members by Discount Level