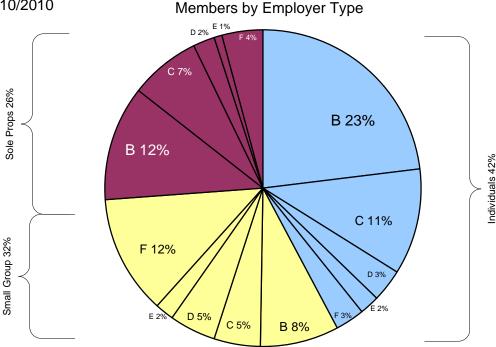

#### **Total Enrolled DC Members**

7,395 (-189)

The number of members enrolled in DirigoChoice in the reporting month.

## **Total Enrolled DC Small Groups**

513 (-10)

The number of small groups enrolled in DirigoChoice in the reporting month.