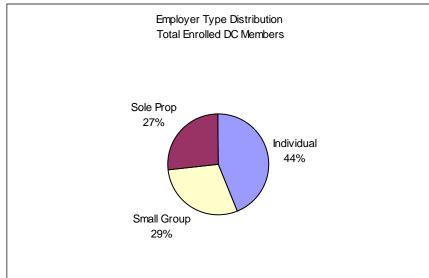

## Dirigo Health Monthly Numbers October 2006 Reported by Dirigo Health Agency 11/01/2006

| 20924 |
|-------|
| 772   |
| 85    |
| 12153 |
| 5090  |
|       |