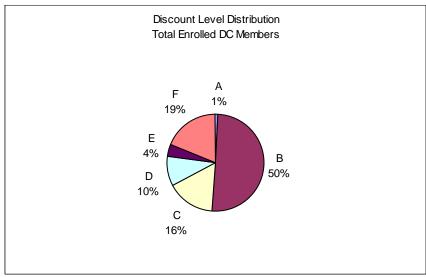

## Dirigo Health Monthly Numbers October 2006 Reported by Dirigo Health Agency 11/01/2006

| 20924 |
|-------|
| 772   |
| 85    |
| 12153 |
| 5090  |
|       |