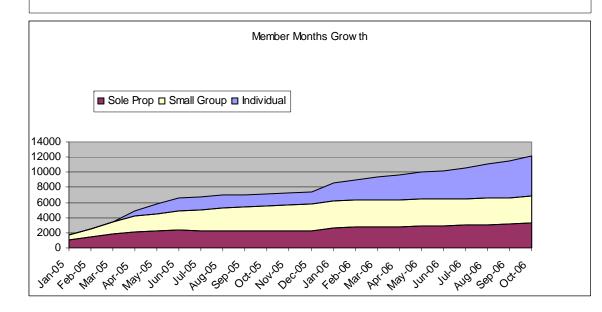

## Dirigo Health Monthly Numbers October 2006 Reported by Dirigo Health Agency 11/01/2006

| 20924 |
|-------|
| 772   |
| 85    |
| 12153 |
| 5090  |
|       |