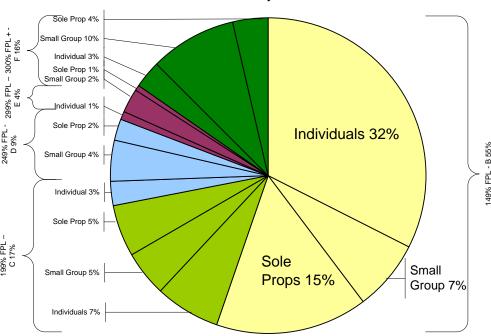

# Members by Discount Level

Notes:. FY Subsidy PMPM based on actual payments to HPHC through time period recorded. Actual subsidy PMPM based on charges \$313.90