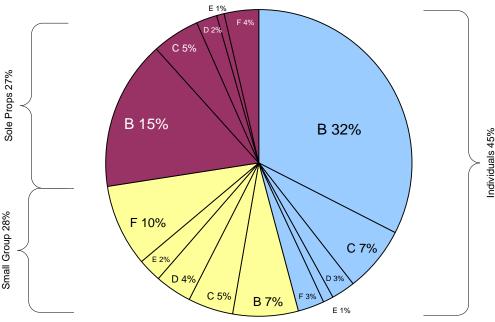

age cost (subsidy) \$11,587,473 (59%)

Amount the Agency has paid for medical coverage in the fiscal year. Percentage that amount represents of the total amount paid to the carrier for medical coverage.

# FY 2010 total coverage cost

\$ 19,587,710 (100%)

Total amount paid to carrier for medical coverage.

#### **FY Member Months**

35,802

Total volume of coverage in the fiscal year. Member months equals the aggregate amount of each month's total enrollment in the fiscal year.

# **FY Subsidy PMPM**

\$ 323.65

Unit cost for the fiscal year. PMPM (per member per month) represents total cost divided by total member months, and represents what the Agency pays (on average) for each member each month.

# FY Actuals to Budget:

\$ 11,587,473 : \$ 25,395,086 (46%)

# Members by Employer Type



# Members by Discount Level



Notes:. FY Subsidy PMPM based on actual payments to HPHC through time period recorded. Actual subsidy PMPM based on charges \$313.90