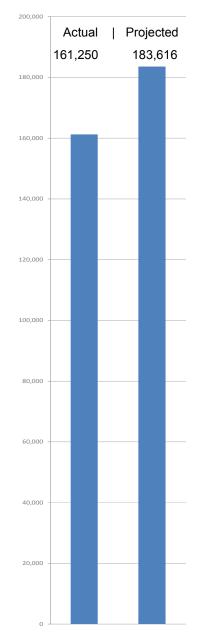

## DHA Monthly Dashboard June 2013 (SFY 2013 Month 12 of 12)

Revenue

\_

Expenses

**Connecting You** to Health Coverage & Health Quality



## Enrollment



1) June Parent Expansion numbers not available at time of this report. This category decreased by 73% during March 2013, and decreased a further 15% during April 2013 for a total decrease of 88% from February 2013. Program management continues to work with eligibility to remove the remaining 780 cases. Unless eligible in other coverage groups (such as pregnant woman or disability), the individuals who lost coverage in the 151-200% FPL group no longer receive any form of Medicaid.

## **Member Months**



Distributed 06/17/2013