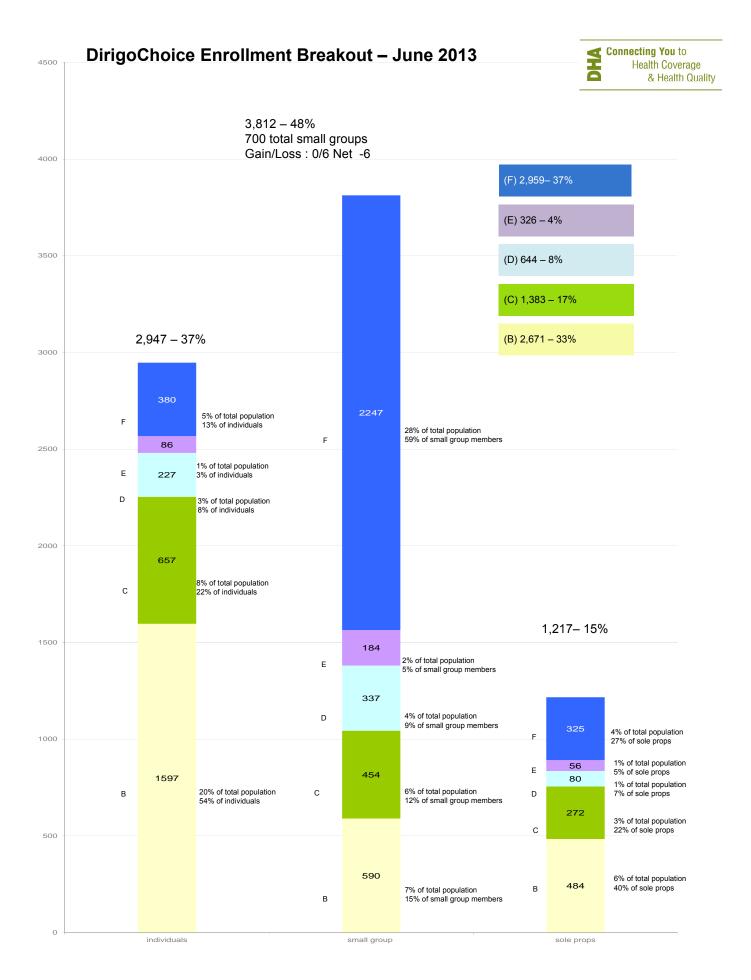

## DHA Monthly Dashboard June 2013 (SFY 2013 Month 12 of 12)

Revenue

\_

Expenses

**Connecting You** to Health Coverage & Health Quality



## Enrollment



1) June Parent Expansion numbers not available at time of this report. This category decreased by 73% during March 2013, and decreased a further 15% during April 2013 for a total decrease of 88% from February 2013. Program management continues to work with eligibility to remove the remaining 780 cases. Unless eligible in other coverage groups (such as pregnant woman or disability), the individuals who lost coverage in the 151-200% FPL group no longer receive any form of Medicaid.

## **Member Months**



Distributed 06/17/2013