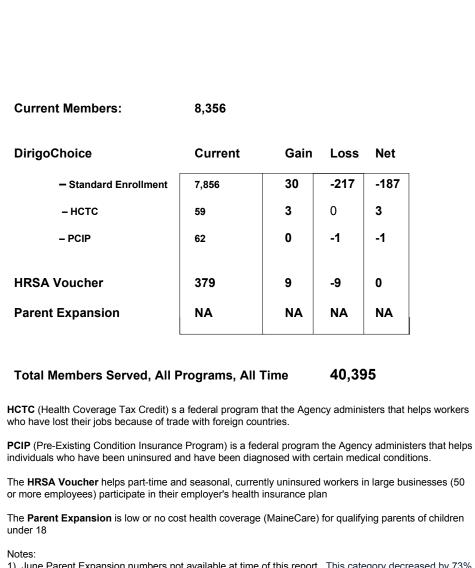

## Enrollment

1) June Parent Expansion numbers not available at time of this report. This category decreased by 73% during March 2013, and decreased a further 15% during April 2013 for a total decrease of 88% from February 2013. Program management continues to work with eligibility to remove the remaining 780 cases. Unless eligible in other coverage groups (such as pregnant woman or disability), the individuals who lost coverage in the 151-200% FPL group no longer receive any form of Medicaid.