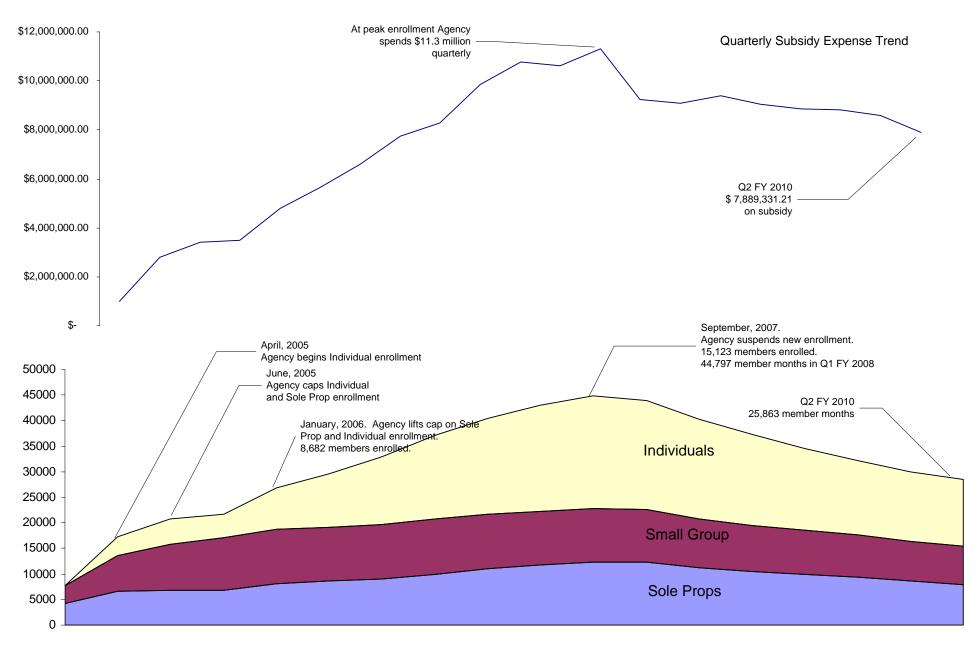

overage.

# FY 2010 total coverage cost

\$ 29.027,883 (100%)

Total amount paid to carrier for medical coverage.

#### **FY Member Months**

52,916

Total volume of coverage in the fiscal year. Member months equals the aggregate amount of each month's total enrollment in the fiscal year.

#### FY Subsidy PMPM

\$ 322.96

Unit cost for the fiscal year. PMPM (per member per month) represents total cost divided by total member months, and represents what the Agency pays (on average) for each member each month.

FY Actuals to Budget:

\$ 17,089,522 : \$ 25,395,086 (67%)

# Notes:. FY Subsidy PMPM based on actual payments to HPHC through time period recorded. Actual subsidy PMPM based on charges \$312.31

# Parent Expansion figures not available for December.



# Members by Discount Level





Quarterly Enrollment Trend (Member Months)