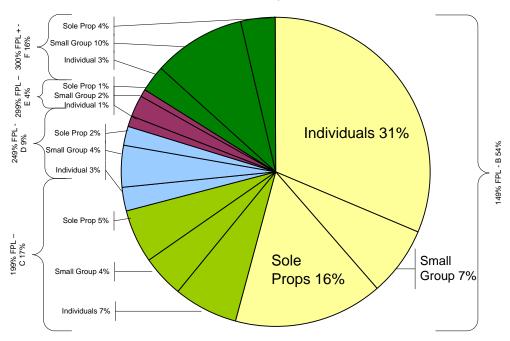

coverage.

# FY 2010 total coverage cost

\$ 29.027,883 (100%)

Total amount paid to carrier for medical coverage.

#### **FY Member Months**

52,916

Total volume of coverage in the fiscal year. Member months equals the aggregate amount of each month's total enrollment in the fiscal year.

#### FY Subsidy PMPM

\$ 322.96

Unit cost for the fiscal year. PMPM (per member per month) represents total cost divided by total member months, and represents what the Agency pays (on average) for each member each month.

FY Actuals to Budget:

\$ 17,089,522 : \$ 25,395,086 (67%)

# Notes:. FY Subsidy PMPM based on actual payments to HPHC through time period recorded. Actual subsidy PMPM based on charges \$312.31

# Parent Expansion figures not available for December.



# Members by Discount Level





Quarterly Enrollment Trend (Member Months)