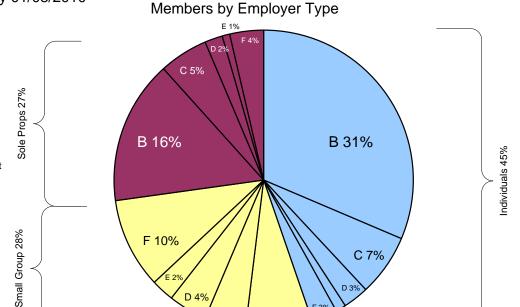

paid to the carrier for medical coverage.

# FY 2010 total coverage cost

\$ 29.027,883 (100%)

Total amount paid to carrier for medical coverage.

#### **FY Member Months**

52,916

Total volume of coverage in the fiscal year. Member months equals the aggregate amount of each month's total enrollment in the fiscal year.

#### FY Subsidy PMPM

\$ 322.96

Unit cost for the fiscal year. PMPM (per member per month) represents total cost divided by total member months, and represents what the Agency pays (on average) for each member each month.

FY Actuals to Budget:

\$ 17,089,522 : \$ 25,395,086 (67%)

# Notes:. FY Subsidy PMPM based on actual payments to HPHC through time period recorded. Actual subsidy PMPM based on charges \$312.31

# Parent Expansion figures not available for December.



# Members by Discount Level





Quarterly Enrollment Trend (Member Months)